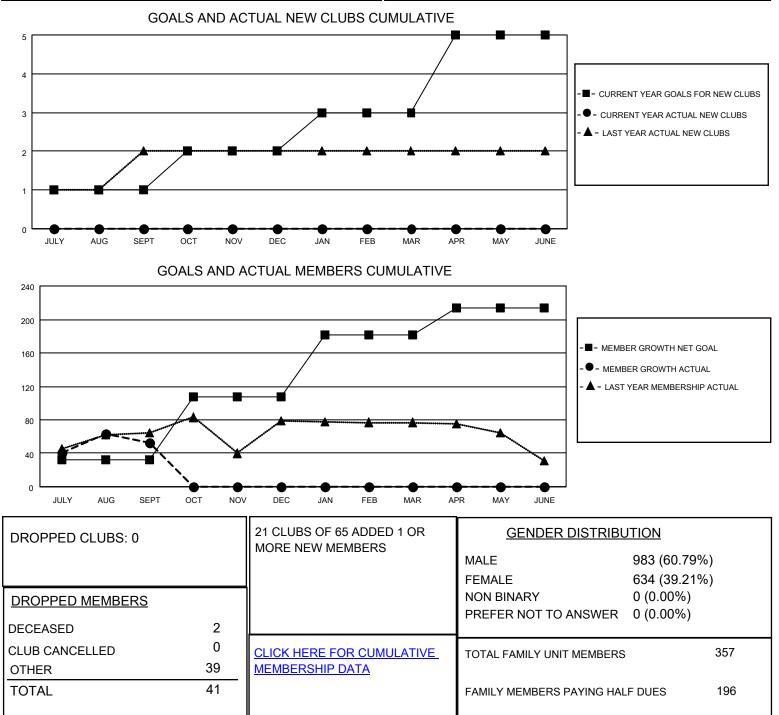

## LOCATION KENYA AFRICA

District 411 A

Results as of: 9/30/2021

| Clubs                 |               |           |               | Members               |                         |                         |                                                    |
|-----------------------|---------------|-----------|---------------|-----------------------|-------------------------|-------------------------|----------------------------------------------------|
| RESULTS FOR 2021-2022 |               |           |               | RESULTS FOR 2021-2022 |                         |                         |                                                    |
| QUARTER               | NEW CLUB GOAL | NEW CLUBS | DROPPED CLUBS | QUARTER MEM           | IBER GROWTH NET<br>GOAL | MEMBER GROWTH<br>ACTUAL | DROPPED<br>MEMBERS ACTUAL<br>(including transfers) |
| JULY/AUG/SEPT         | 1             | 0         | 0             | JULY/AUG/SEPT         | 32                      | 96                      | 41                                                 |
| OCT/NOV/DEC           | 1             | 0         | 0             | OCT/NOV/DEC           | 75                      | 0                       | 0                                                  |
| JAN/FEB/MAR           | 1             | 0         | 0             | JAN/FEB/MAR           | 75                      | 0                       | 0                                                  |
| APR/MAY/JUNE          | 2             | 0         | 0             | APR/MAY/JUNE          | 32                      | 0                       | 0                                                  |